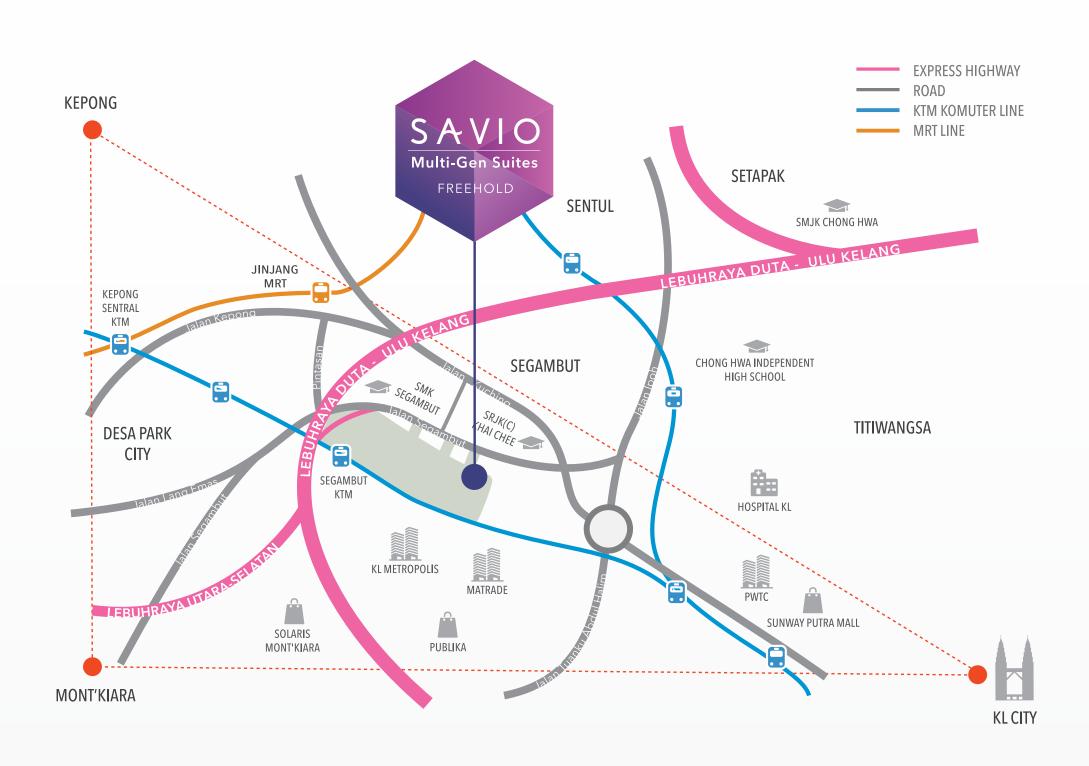

## My Home My Benefits

Experience True City Living At Freehold Savio In Kuala Lumpur

Strategically positioned in a prime locale with seamless connectivity and surrounded by prestigious landmarks including MATRADE @ KL Metropolis, SAVIO offers an upmarket lifestyle many will envy.

Parents with young children can say goodbye to the mad morning rush of sending the kids to school for SRJK(C) Khai Chee is right opposite the residence – mere steps away.

In addition, commuting to work will also be a breeze as SAVIO is not only situated near KTM and MRT stations but also offers quick access to DUKE, SPRINT, NKVE & PENCHALA links.

### My Home My Premium Address

Strategic Location Amidst Prestigious Neighbourhoods