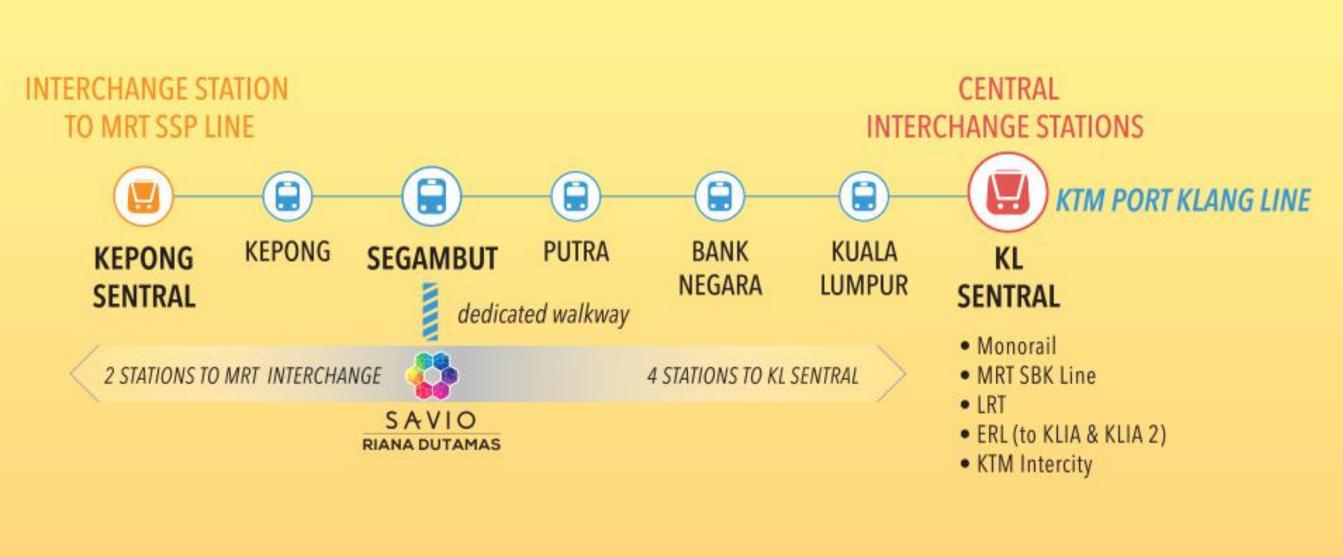

## My Home My Benefits

Experience True City Living At Freehold Savio In Kuala Lumpur

Strategically positioned in a prime locale with seamless connectivity and surrounded by prestigious landmarks including MATRADE @ KL Metropolis, SAVIO offers an upmarket lifestyle many will envy.

Parents with young children can say goodbye to the mad morning rush of sending the kids to school for SRJK(C) Khai Chee is right opposite the residence – mere steps away.

In addition, commuting to work will also be a breeze as SAVIO is not only situated near KTM and MRT stations but also offers quick access to DUKE, SPRINT, NKVE & PENCHALA links.